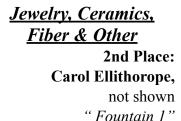

2nd Place: Gloria Sanchez holds "Saint Ophelia". It is is a mixed media piece including gold leaf and Swarovski crystals.

Juried show AL Winners

**Acrylic Painting Honorable Mention** 

Mary Ahrens: "Pathways"