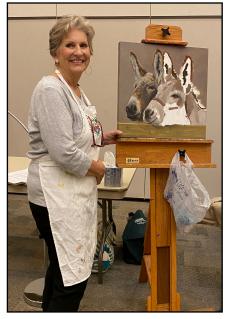

The sculpture is made with black clay, and it is 11 inches high.

Marless Fellows presented her mode of developing a painting by blocking in colors and shadings. She did a wonderful explanation of her process as it was developed.