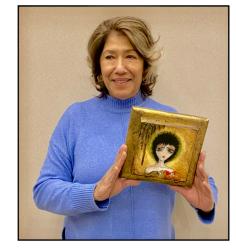

2nd Place: Gloria Sanchez holds "Saint Ophelia". It is is a mixed media piece including gold leaf and Swarovski crystals.

Juried show AL Winners

**Acrylic Painting Honorable Mention** 

Mary Ahrens: "Pathways"