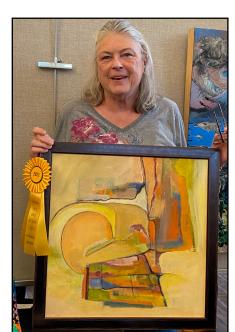

2nd Place: Gloria Sanchez holds "Saint Ophelia". It is is a mixed media piece including gold leaf and Swarovski crystals.

Juried show AL Winners

**Acrylic Painting Honorable Mention** 

Mary Ahrens: "Pathways"