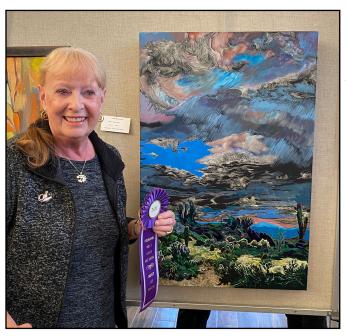

# Winners from the Art League

**Best in Show Justine Mantor Walde**with "Monsoon Sunset"